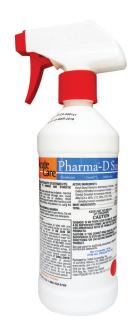

## PHARMA-D SURFACE DISINFECTANT

PDQUAT797-16

## **DESCRIPTION**

Pharma-D Surface Disinfectant<sup>TM</sup> is an EPA registered, validated sterile, one-step germicidial/disinfectant cleaner that is available in 16oz RTU spray bottles. Pharma-D<sup>TM</sup> is a quaternary ammonium designed to remove surface contaminants and disinfect hard, non-porous surface areas. It can be used as an additional disinfectant to use in rotation with Pharma-Hol<sup>TM</sup>, in your cleanroom, glove box, or compounding areas.

## **GENERAL INFORMATION**

| Size        | 16 oz Spray Bottles                                                                                                                                                                                                                             |  |
|-------------|-------------------------------------------------------------------------------------------------------------------------------------------------------------------------------------------------------------------------------------------------|--|
| Composition | Octyl Decyl Dimethyl Ammonium<br>Chloride (0.026%)<br>Didecyl Dimethyl Ammonium<br>Chloride (0.013%)<br>Dioctyl Dimethyl Ammonium<br>Chloride (0.013%)<br>Alkyl (C14, 50%; C12, 40%; C16, 10%)<br>Dimethyl Benzyl Ammonium<br>Chloride (0.034%) |  |
| Sterility   | Sterile (Gamma Irriidation)                                                                                                                                                                                                                     |  |
| Packaging   | 12 bottles/ Case QTY: 12                                                                                                                                                                                                                        |  |